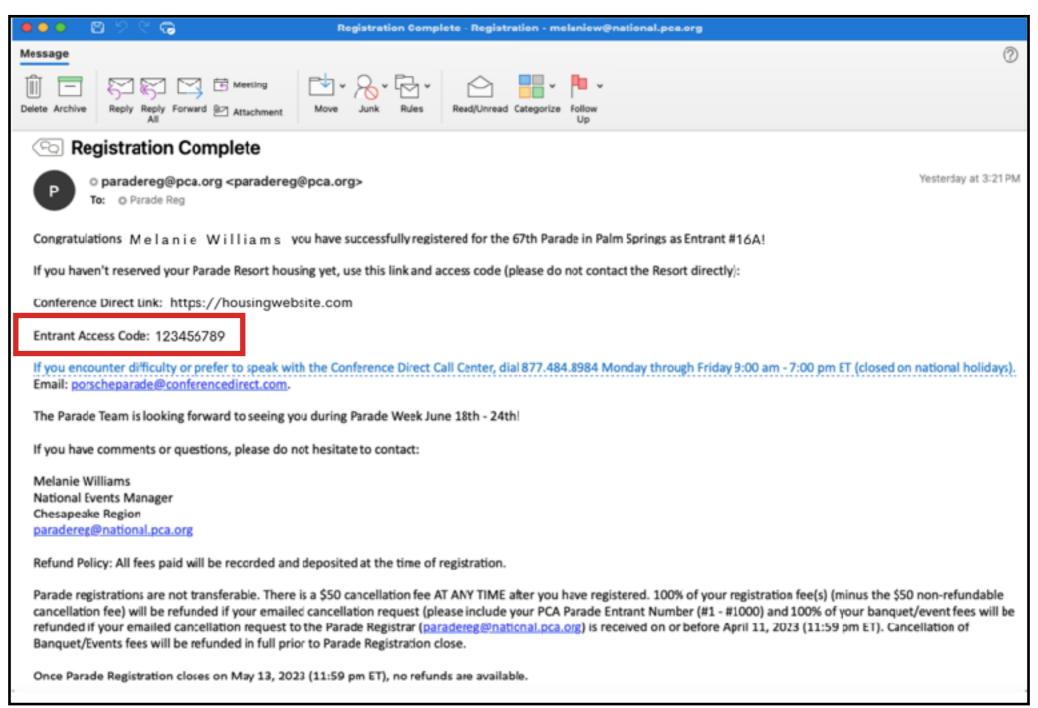

Follow the instructions on your Confirmation to make housing reservations.

Start by navigating to the Porsche Parade Housing Bureau website.

The link will be in your confirmation email.

Enter the Access Code provided in your confirmation.