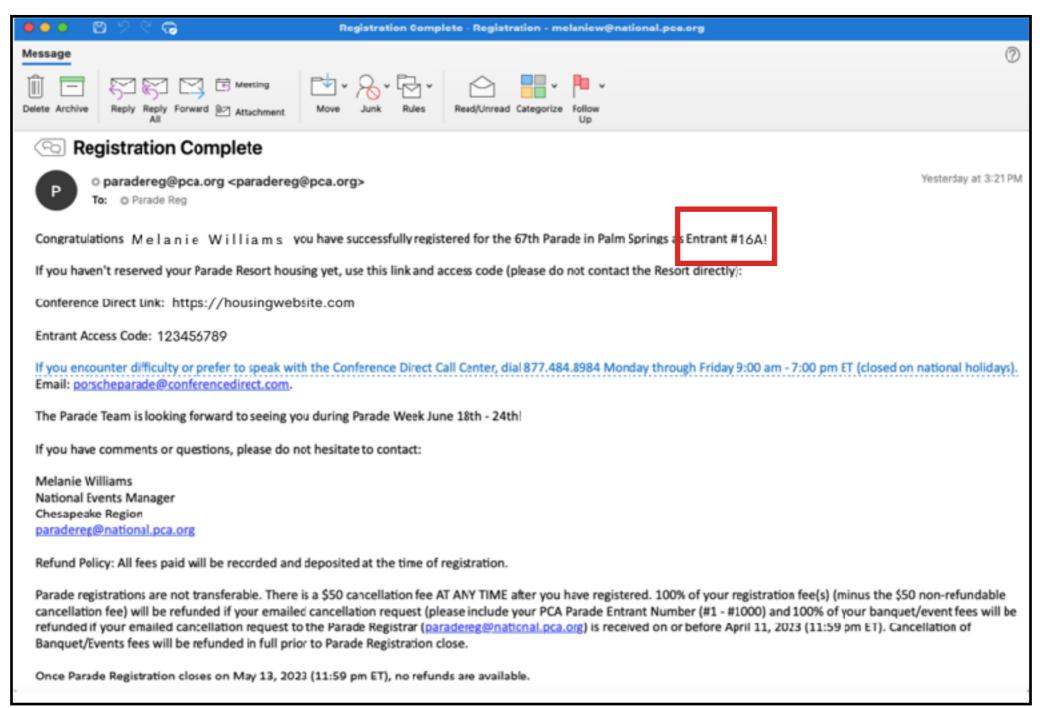

#### Complete the Checkout Process. Entrant Fees are due at this time.

Next, you see a screen confirming your Parade registration.

This confirmation specific instructions for securing hotel rooms at Parade.

Follow the instructions on your Confirmation to make housing reservations.

Start by navigating to the Porsche Parade Housing Bureau website.

The link will be in your confirmation email.

Enter the Access Code provided in your confirmation.