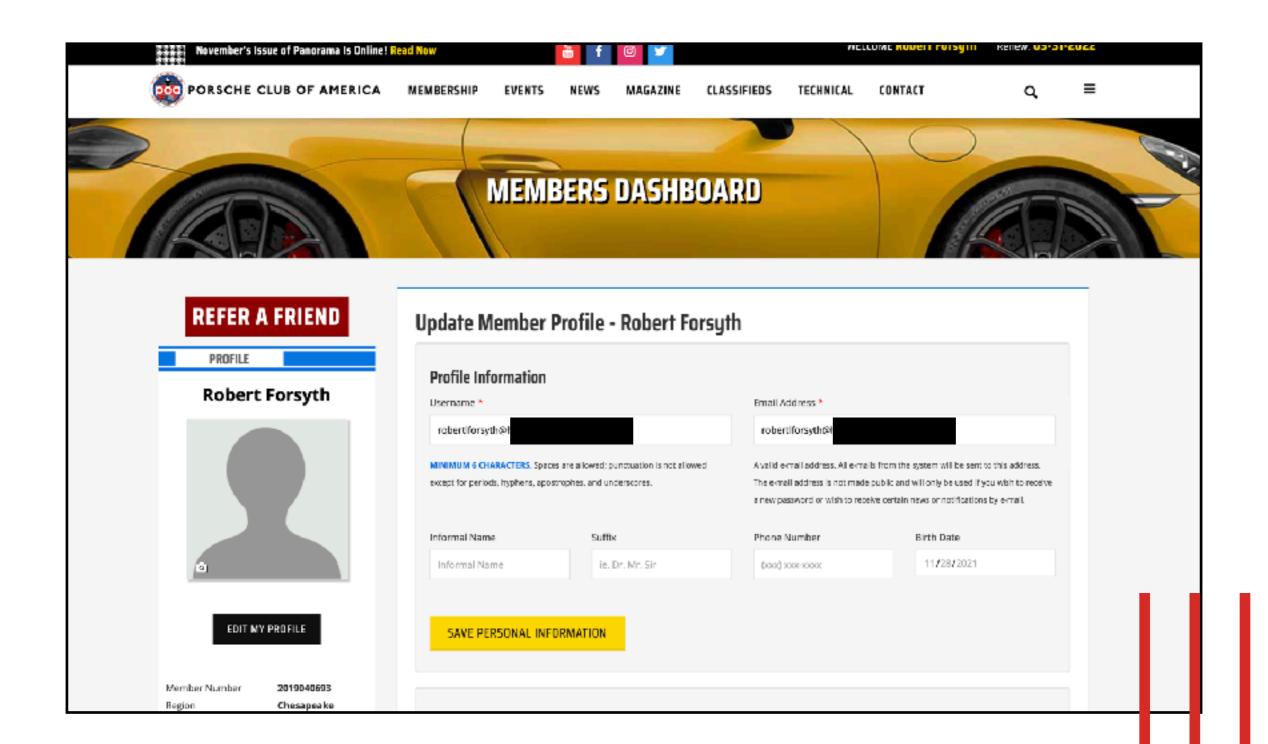

#### Click Your Name

### Click "Edit My Profile"

# Double check your email address.

Then, scroll down.