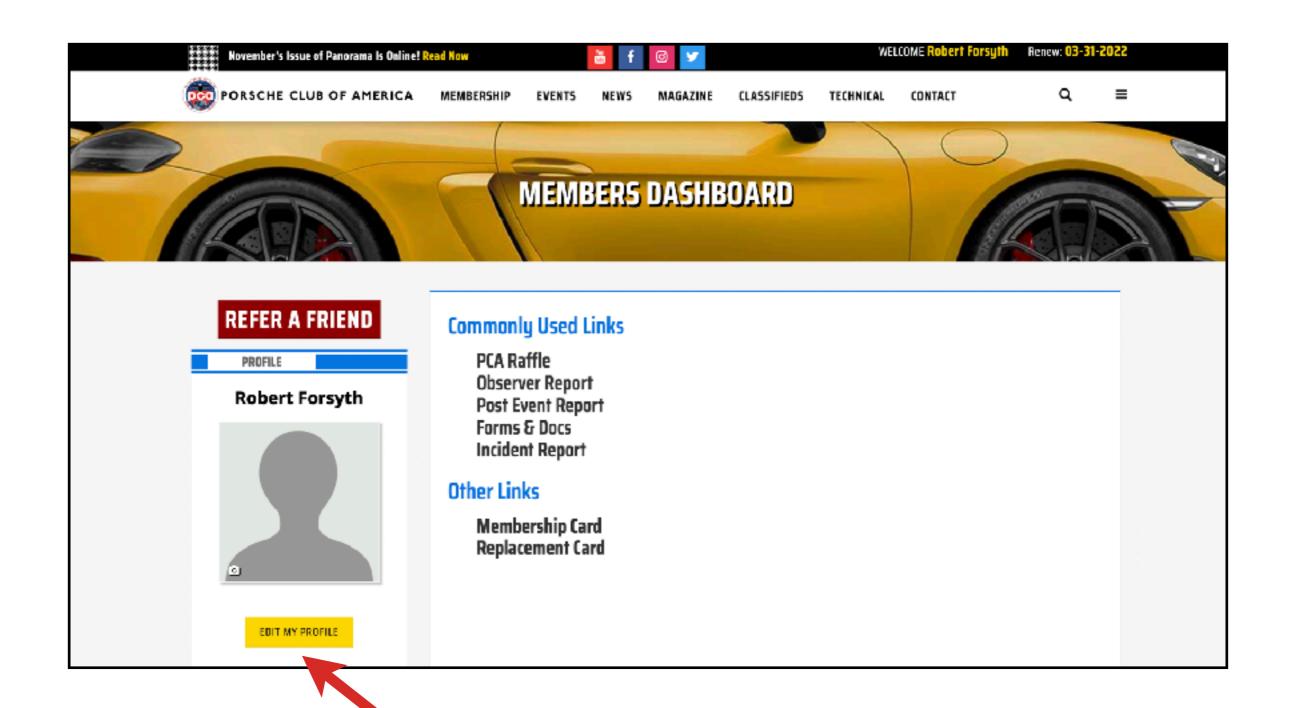

PORSCHE CLUB OF AMERICA

#### Porsche Parade Phase I Registration

A Step-by-Step Guide

# Parade Registration is Divided Into 2 Phases:

Phase I: Register for Parade & Reserve Housing Phase I Registration opens February 1, 2023 at 12 noon ET.

Phase II: Register Co-Entrants, Guests & Children Register for Banquets, All Events, & Activities

Phase II Registration opens April 5, 2023 at 12 noon ET.



# Before Phase I Parade Registration Opens:

Ensure your information is up-to-date on PCA.org.



# Start by logging in to PCA.org.





#### Click Your Name









### Click "Edit My Profile"

# Double check that your member information is correct and your dues are paid.





# Double check your email address.







Then, scroll down.

#### Address Information

ADD NEW ADDRESS

#### PRIMARY ADDRESS

9689 Gerwig Lane Unit 4 C/D Columbia, Maryland 21046 from January to December



# Double check your address.

The address must match the billing address of your credit card.



#### Do you have a co-member?

Add a co-member by calling PCA Member Services. 410-381-0911

Double check that your co-member's email address is correctly listed with PCA.



# On February 1, 2023, Phase I Parade Registration Opens.



#### A Registration Link will appear on

PCA.org

and

PorscheParade.org.



#### You must be logged in to

PCA.org

#### Before clicking the