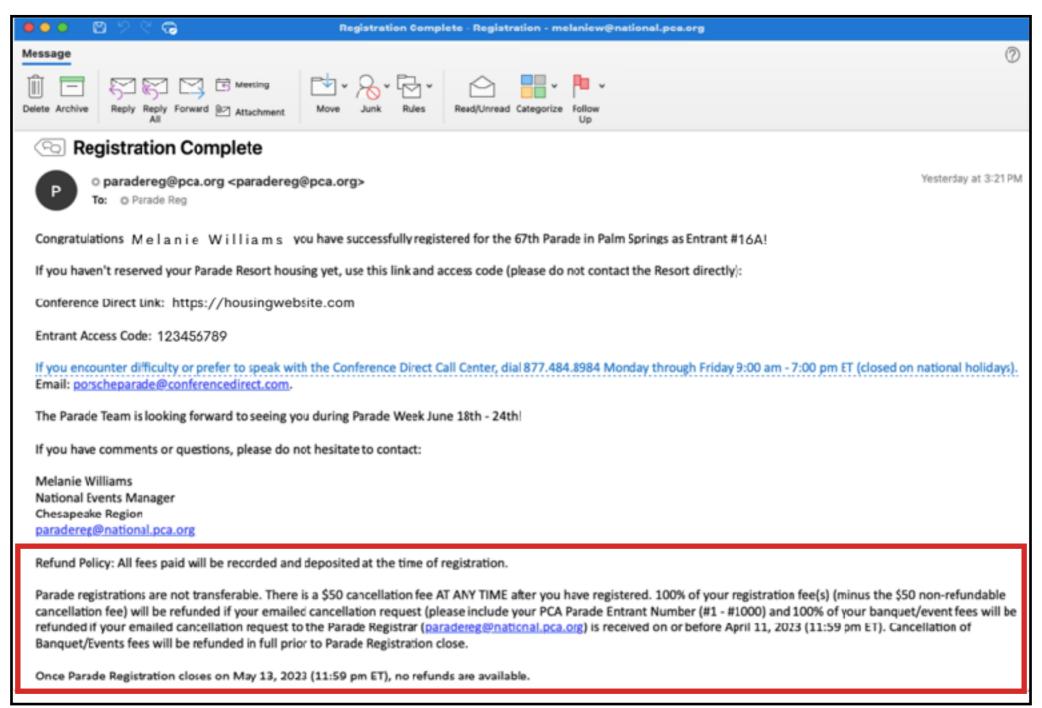

#### Add your Co-Entrant.

Co-Entrants can also be added during Phase II Registration.

| Checkout                                                                                           |                                                                                                         |                                                                                                          |                                                                          |                                                                                                                                                                                            |
|----------------------------------------------------------------------------------------------------|---------------------------------------------------------------------------------------------------------|----------------------------------------------------------------------------------------------------------|--------------------------------------------------------------------------|--------------------------------------------------------------------------------------------------------------------------------------------------------------------------------------------|
| You currently have a balance of                                                                    | 11 \$260.00.                                                                                            |                                                                                                          |                                                                          |                                                                                                                                                                                            |
| NOTE: You are not registered:                                                                      | for the parade until you have p                                                                         | paid and received a confirmatio                                                                          | on email with your parac                                                 | de entrant number.                                                                                                                                                                         |
| Late Fee: Parade-entrants reg                                                                      | istering 05.01.2023 (12:01 am                                                                           | ET) through 65.13.2023 (11:59                                                                            | pm ET) will be assess                                                    | d an additional late fee of \$75.                                                                                                                                                          |
| Refund Policy: All fees paid v                                                                     | iill be recorded and deposited                                                                          | at the time of registration.                                                                             |                                                                          |                                                                                                                                                                                            |
| cancellation fee) will be refund<br>refunded if your emailed cano                                  | ded if your emailed cancellation                                                                        | n request (please include your l<br>Registrar (paradereg@national.                                       | PCA Parade Entrant Nu                                                    | 00% of your registration fee(s) (minus the \$50 non-refundable<br>mber (#1 - #1000) and 100% of your banquet/event fees will be<br>or before April 11, 2023 (11:59 pm ET). Cancellation of |
| Once Parade Registration clos                                                                      | ses on May 13, 2023 (11:59 pr                                                                           | n ET), no refunds are available.                                                                         |                                                                          |                                                                                                                                                                                            |
|                                                                                                    | dion below. American Express,                                                                           | MasterCard, Visa, and Discov                                                                             | er are accepted. Please                                                  | note the billing address on the credit card must match the address                                                                                                                         |
| on your PCA membership.                                                                            |                                                                                                         |                                                                                                          |                                                                          |                                                                                                                                                                                            |
| Payment Informati                                                                                  | ion                                                                                                     |                                                                                                          |                                                                          |                                                                                                                                                                                            |
| Name                                                                                               | PCA                                                                                                     | Member                                                                                                   |                                                                          |                                                                                                                                                                                            |
|                                                                                                    | 140                                                                                                     | Printinger                                                                                               |                                                                          |                                                                                                                                                                                            |
| Address                                                                                            | 123 PCA Street                                                                                          |                                                                                                          | Apt/Suite                                                                |                                                                                                                                                                                            |
| City                                                                                               | Porsche Town                                                                                            |                                                                                                          | ST                                                                       | 00911                                                                                                                                                                                      |
|                                                                                                    | Poisere rown                                                                                            |                                                                                                          |                                                                          |                                                                                                                                                                                            |
| Country                                                                                            | United States                                                                                           |                                                                                                          |                                                                          |                                                                                                                                                                                            |
|                                                                                                    |                                                                                                         |                                                                                                          |                                                                          |                                                                                                                                                                                            |
| Credit Card Inform                                                                                 | ation                                                                                                   |                                                                                                          |                                                                          |                                                                                                                                                                                            |
| Card Number                                                                                        | Card Number                                                                                             |                                                                                                          |                                                                          |                                                                                                                                                                                            |
| Expiration                                                                                         | January 💙                                                                                               | 2023                                                                                                     |                                                                          |                                                                                                                                                                                            |
| CVV                                                                                                | CVV                                                                                                     |                                                                                                          |                                                                          |                                                                                                                                                                                            |
| grant permission to the Porsci<br>or photographic display or oth<br>purpose, at the sole and exclu | he Club of America (PCA), its of<br>ner transmission, exhibition, pu<br>usive discretion of PCA without | designees and agents, to utilize<br>ublication or reproduction made<br>t further authorization from or o | the Member's image,<br>of, or at, the Event in<br>compensation to the Me |                                                                                                                                                                                            |
| By registering for PCA Parade                                                                      |                                                                                                         |                                                                                                          |                                                                          | istered ("Member") to attend Parade does hereby grant permission<br>we discretion of PCA without further authorization from the Member                                                     |
|                                                                                                    |                                                                                                         |                                                                                                          |                                                                          |                                                                                                                                                                                            |
| for PCA to send email and pho                                                                      | d accept the Para                                                                                       | ade refund policy                                                                                        |                                                                          | Click                                                                                                                                                                                      |

#### Complete the Checkout Process. Entrant Fees are due at this time.

Next, you see a screen confirming your Parade registration.

This confirmation specific instructions for securing hotel rooms at Parade.