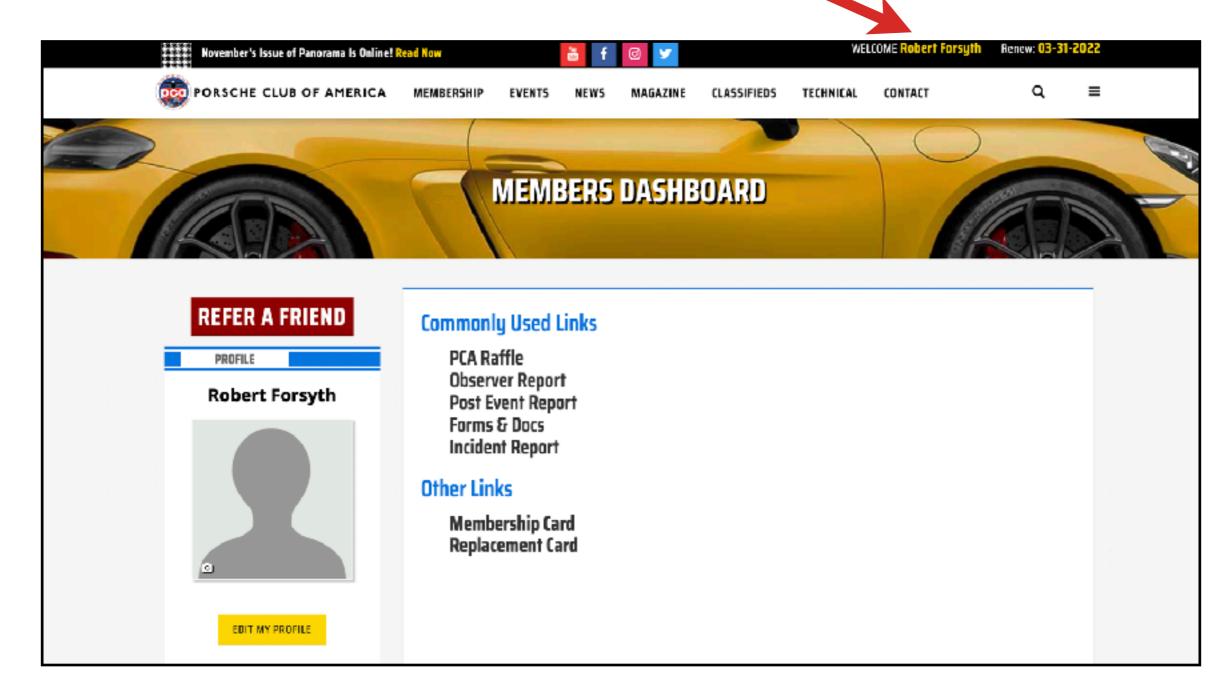

PORSCHE CLUB OF AMERICA

#### Porsche Parade Phase I Registration

A Step-by-Step Guide

# Parade Registration is Divided Into 2 Phases:

Phase I: Register for Parade & Reserve Housing Phase I Registration opens February 1, 2023 at 12 noon ET.

Phase II: Register Co-Entrants, Guests & Children Register for Banquets, All Events, & Activities

Phase II Registration opens April 5, 2023 at 12 noon ET.



# Before Phase I Parade Registration Opens:

Ensure your information is up-to-date on PCA.org.



# Start by logging in to PCA.org.





#### Click Your Name









### Click "Edit My Profile"

# Double check that your member information is correct and your dues are paid.





# Double check your email address.







Then, scroll down.

#### Address Information

ADD NEW ADDRESS

#### PRIMARY ADDRESS

9689 Gerwig Lane Unit 4 C/D Columbia, Maryland 21046 from January to December



# Double check your address.

The address must match the billing address of your credit card.



#### Do you have a co-member?

Add a co-member by calling PCA Member Services. 410-381-0911

Double check that your co-member's email address is correctly listed with PCA.



# On February 1, 2023, Phase I Parade Registration Opens.



#### A Registration Link will appear on

PCA.org

and

PorscheParade.org.



#### You must be logged in to

PCA.org

#### Before clicking