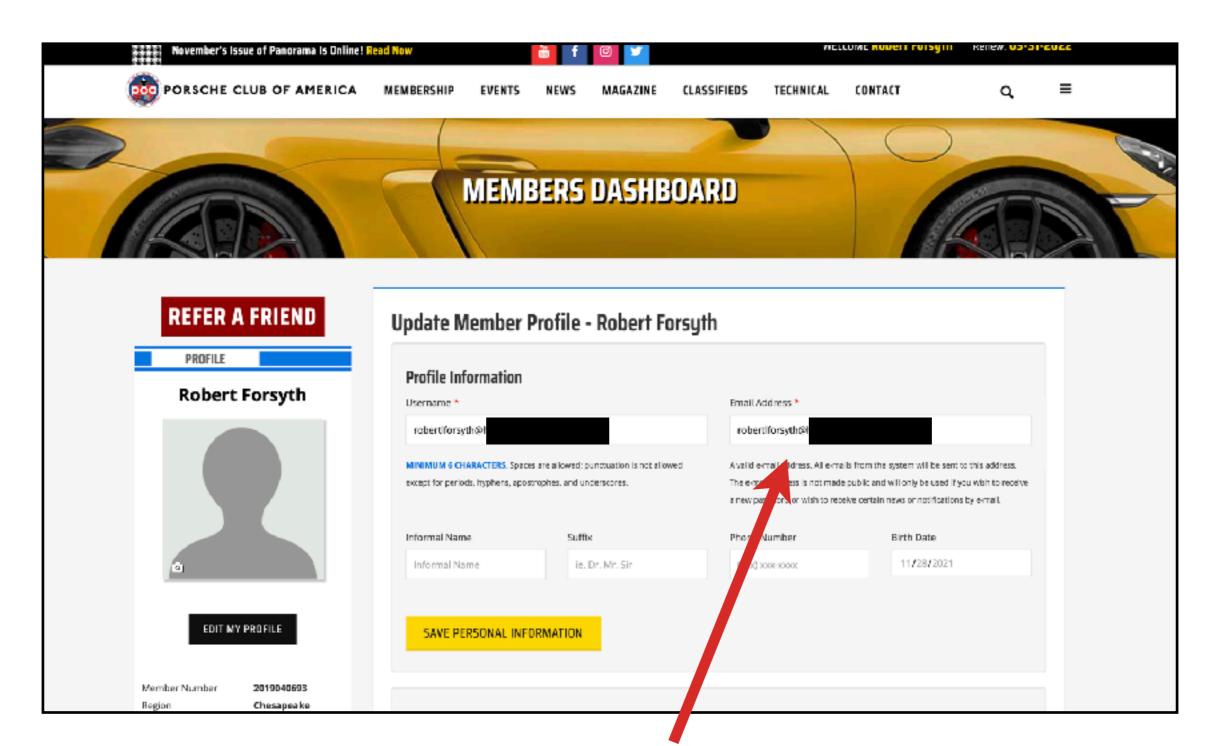

#### Click Your Name

### Click "Edit My Profile"

# Double check your email address.

Then, scroll down.