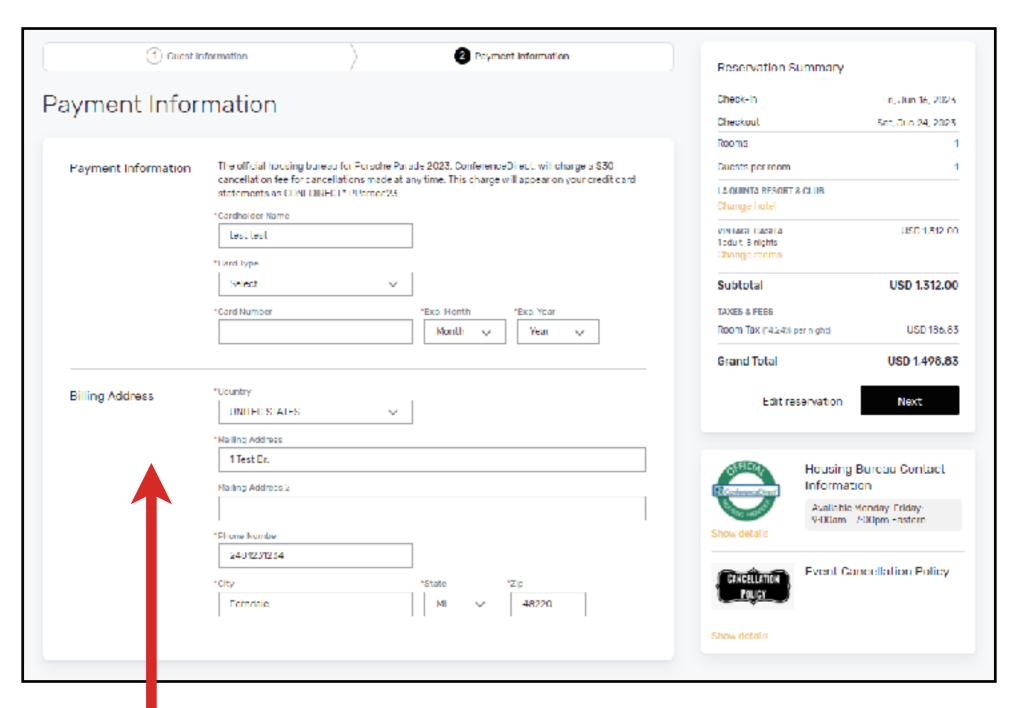

#### CHILD POLICY

Children 17 years or younger stay free of charge in their parent's room.

Enter your payment information.