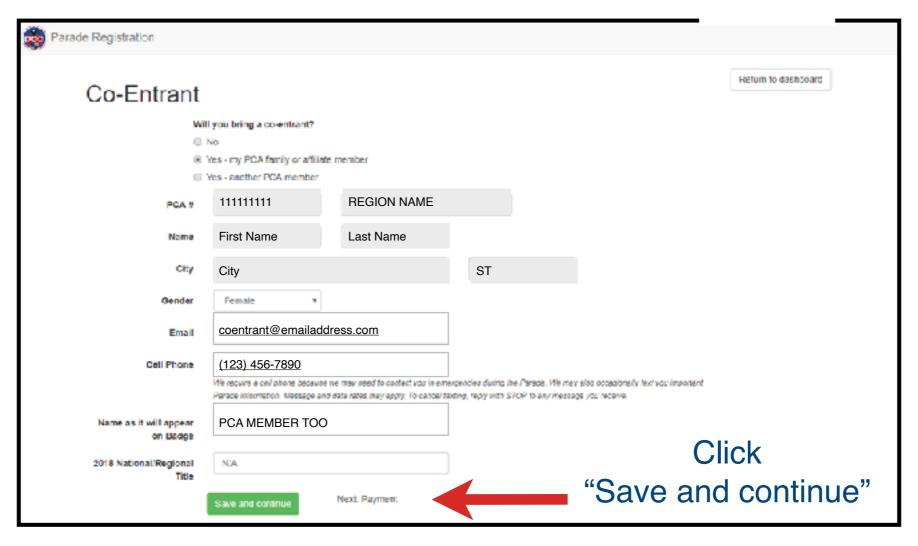

#### Add your Co-Entrant.

If your co-entrant is another PCA Member, you will need to know their PCA Member ID and Region.

#### Add your Co-Entrant.

Co-Entrants can also be added during Phase II Registration.

| Checkout                                                                                           |                                                                                                         |                                                                                                          |                                                                          |                                                                                                                                                                                            |
|----------------------------------------------------------------------------------------------------|---------------------------------------------------------------------------------------------------------|----------------------------------------------------------------------------------------------------------|--------------------------------------------------------------------------|--------------------------------------------------------------------------------------------------------------------------------------------------------------------------------------------|
| You currently have a balance of                                                                    | 11 \$260.00.                                                                                            |                                                                                                          |                                                                          |                                                                                                                                                                                            |
| NOTE: You are not registered:                                                                      | for the parade until you have p                                                                         | paid and received a confirmatio                                                                          | on email with your parac                                                 | de entrant number.                                                                                                                                                                         |
| Late Fee: Parade-entrants reg                                                                      | istering 05.01.2023 (12:01 am                                                                           | ET) through 65.13.2023 (11:59                                                                            | pm ET) will be assess                                                    | d an additional late fee of \$75.                                                                                                                                                          |
| Refund Policy: All fees paid v                                                                     | iill be recorded and deposited                                                                          | at the time of registration.                                                                             |                                                                          |                                                                                                                                                                                            |
| cancellation fee) will be refund<br>refunded if your emailed cano                                  | ded if your emailed cancellation                                                                        | n request (please include your l<br>Registrar (paradereg@national.                                       | PCA Parade Entrant Nu                                                    | 00% of your registration fee(s) (minus the \$50 non-refundable<br>mber (#1 - #1000) and 100% of your banquet/event fees will be<br>or before April 11, 2023 (11:59 pm ET). Cancellation of |
| Once Parade Registration clos                                                                      | ses on May 13, 2023 (11:59 pr                                                                           | n ET), no refunds are available.                                                                         |                                                                          |                                                                                                                                                                                            |
|                                                                                                    | dion below. American Express,                                                                           | MasterCard, Visa, and Discov                                                                             | er are accepted. Please                                                  | note the billing address on the credit card must match the address                                                                                                                         |
| on your PCA membership.                                                                            |                                                                                                         |                                                                                                          |                                                                          |                                                                                                                                                                                            |
| Payment Informati                                                                                  | ion                                                                                                     |                                                                                                          |                                                                          |                                                                                                                                                                                            |
| Name                                                                                               | PCA                                                                                                     | Member                                                                                                   |                                                                          |                                                                                                                                                                                            |
|                                                                                                    | 140                                                                                                     | Printinger                                                                                               |                                                                          |                                                                                                                                                                                            |
| Address                                                                                            | 123 PCA Street                                                                                          |                                                                                                          | Apt/Suite                                                                |                                                                                                                                                                                            |
| City                                                                                               | Porsche Town                                                                                            |                                                                                                          | ST                                                                       | 00911                                                                                                                                                                                      |
|                                                                                                    | Poisere rown                                                                                            |                                                                                                          |                                                                          |                                                                                                                                                                                            |
| Country                                                                                            | United States                                                                                           |                                                                                                          |                                                                          |                                                                                                                                                                                            |
|                                                                                                    |                                                                                                         |                                                                                                          |                                                                          |                                                                                                                                                                                            |
| Credit Card Inform                                                                                 | ation                                                                                                   |                                                                                                          |                                                                          |                                                                                                                                                                                            |
| Card Number                                                                                        | Card Number                                                                                             |                                                                                                          |                                                                          |                                                                                                                                                                                            |
| Expiration                                                                                         | January 💙                                                                                               | 2023                                                                                                     |                                                                          |                                                                                                                                                                                            |
| CVV                                                                                                | CVV                                                                                                     |                                                                                                          |                                                                          |                                                                                                                                                                                            |
| grant permission to the Porsci<br>or photographic display or oth<br>purpose, at the sole and exclu | he Club of America (PCA), its of<br>ner transmission, exhibition, pu<br>usive discretion of PCA without | designees and agents, to utilize<br>ublication or reproduction made<br>t further authorization from or o | the Member's image,<br>of, or at, the Event in<br>compensation to the Me |                                                                                                                                                                                            |
| By registering for PCA Parade                                                                      |                                                                                                         |                                                                                                          |                                                                          | istered ("Member") to attend Parade does hereby grant permission<br>we discretion of PCA without further authorization from the Member                                                     |
|                                                                                                    |                                                                                                         |                                                                                                          |                                                                          |                                                                                                                                                                                            |
| for PCA to send email and pho                                                                      | d accept the Para                                                                                       | ade refund policy                                                                                        |                                                                          | Click                                                                                                                                                                                      |