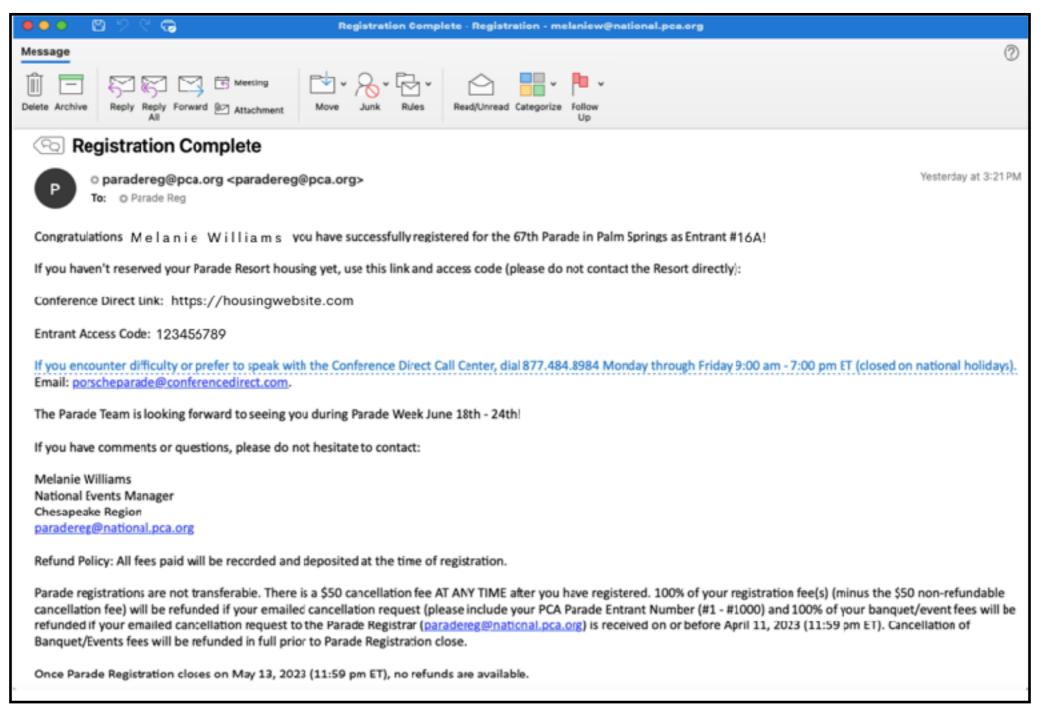

#### Complete the Checkout Process. Entrant Fees are due at this time.

Next, you see a screen confirming your Parade registration.

This confirmation specific instructions for securing hotel rooms at Parade.

Follow the instructions on your Confirmation to make housing reservations.

Start by navigating to the Porsche Parade Housing Bureau website.

The link will be in your confirmation email.

Enter the Access Code provided in your confirmation.